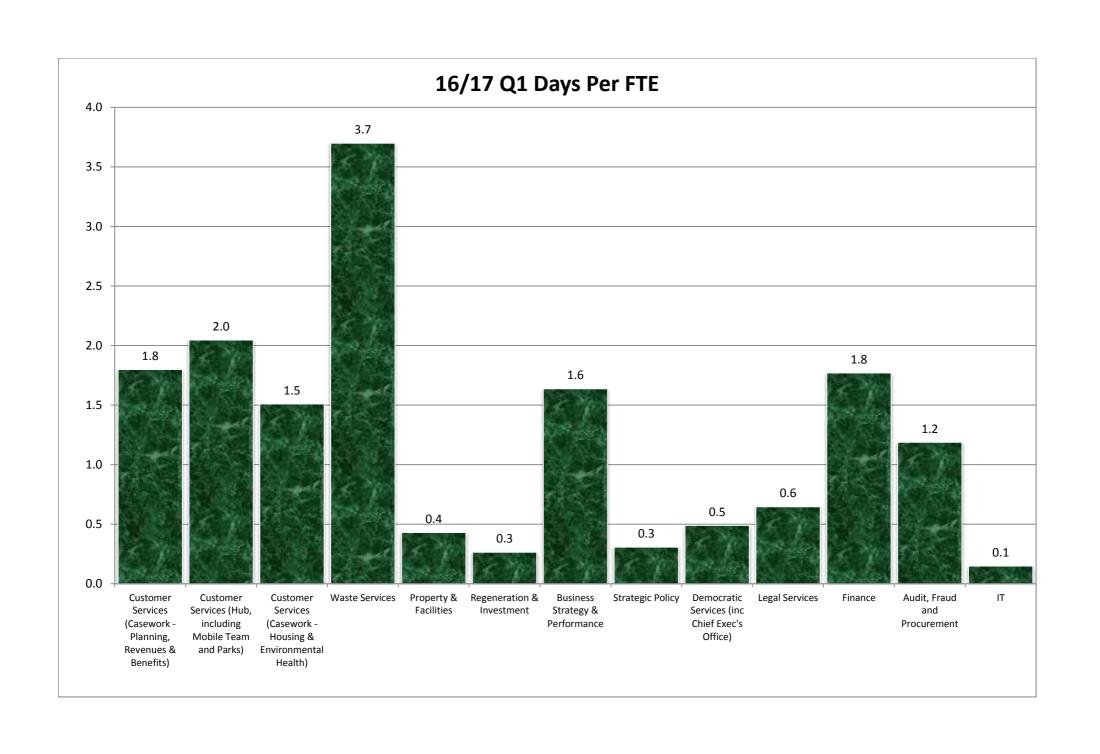

|                                              |          |          |          |          |          |          | 15/16 Q3 | 15/16 Q4 | 16/17 Q1 | 16/17 Q2 | 16/17 Q3 | 16/17 Q4 |
|----------------------------------------------|----------|----------|----------|----------|----------|----------|----------|----------|----------|----------|----------|----------|
|                                              | 15/16 Q3 | 15/16 Q4 | 16/17 Q1 | 16/17 Q2 | 16/17 Q3 | 16/17 Q4 | Days per |
| Dept                                         | Absences | Absences | Absences | Absences | Absences | Absences | FTE      | FTE      | FTE      | FTE      | FTE      | FTE      |
| Customer Services (Casework - Planning,      |          |          |          |          |          |          |          |          |          |          |          |          |
| Revenues & Benefits)                         | 78.00    | 63.82    | 167.5    | 103.00   |          |          | 1.64     | 1.24     | 3.0      | 1.8      | #DIV/0!  | #DIV/0!  |
| Customer Services (Hub, including Mobile     |          |          |          |          |          |          |          |          |          |          |          |          |
| Team and Parks)                              | 252.00   | 207.37   | 104      | 87.00    |          |          | 6.34     | 4.82     | 2.6      | 2.0      | #DIV/0!  | #DIV/0!  |
| Customer Services (Casework - Housing &      |          |          |          |          |          |          |          |          |          |          |          |          |
| Environmental Health)                        | 252.00   | 251.17   | 173      | 103.00   |          |          | 3.79     | 3.77     | 2.6      | 1.5      | #DIV/0!  | #DIV/0!  |
| Waste Services                               | 527.00   | 546.37   | 511      | 327.00   |          |          | 6.15     | 6.02     | 5.5      | 3.7      | #DIV/0!  | #DIV/0!  |
| Property & Facilities                        | 35.00    | 8.67     | 1        | 4.00     |          |          | 3.45     | 0.98     | 0.1      | 0.4      | #DIV/0!  | #DIV/0!  |
| Regeneration & Investment                    | 0.00     | 6.03     | 5.5      | 2.00     |          |          | 0.00     | 0.73     | 0.6      | 0.3      | #DIV/0!  | #DIV/0!  |
| Business Strategy & Performance              | 8.00     | 17.14    | 4        | 13.00    |          |          | 0.98     | 1.98     | 0.4      | 1.6      | #DIV/0!  | #DIV/0!  |
| Strategic Policy                             | 10.00    | 5.00     | 3        | 2.00     |          |          | 1.33     | 0.53     | 0.5      | 0.3      | #DIV/0!  | #DIV/0!  |
| Democratic Services (inc Chief Exec's Office | e 7.00   | 10.39    | 5        | 5.00     |          |          | 0.44     | 0.75     | 0.5      | 0.5      | #DIV/0!  | #DIV/0!  |
| Legal Services                               | 5.00     | 26.89    | 6        | 6.50     |          |          | 0.56     | 2.97     | 0.7      | 0.6      | #DIV/0!  | #DIV/0!  |
| Finance                                      | 5.00     | 32.31    | 21       | 28.50    |          |          | 0.30     | 2.10     | 1.4      | 1.8      | #DIV/0!  | #DIV/0!  |
| Audit, Fraud and Procurement                 | 0.00     | -        | 0        | 6.00     |          |          | 0.00     | 0.00     | 0.0      | 1.2      | #DIV/0!  | #DIV/0!  |
| IT                                           | 23.00    | 25.00    | 5        | 2.00     |          |          | 1.40     | 1.52     | 0.4      | 0.1      | #DIV/0!  | #DIV/0!  |
| Total                                        | 1202     | 1200.16  | 1006     | 689      | 0        | 0        | 3.57     | 3.46     | 3.0      | 2.0      | #DIV/0!  | #DIV/0!  |