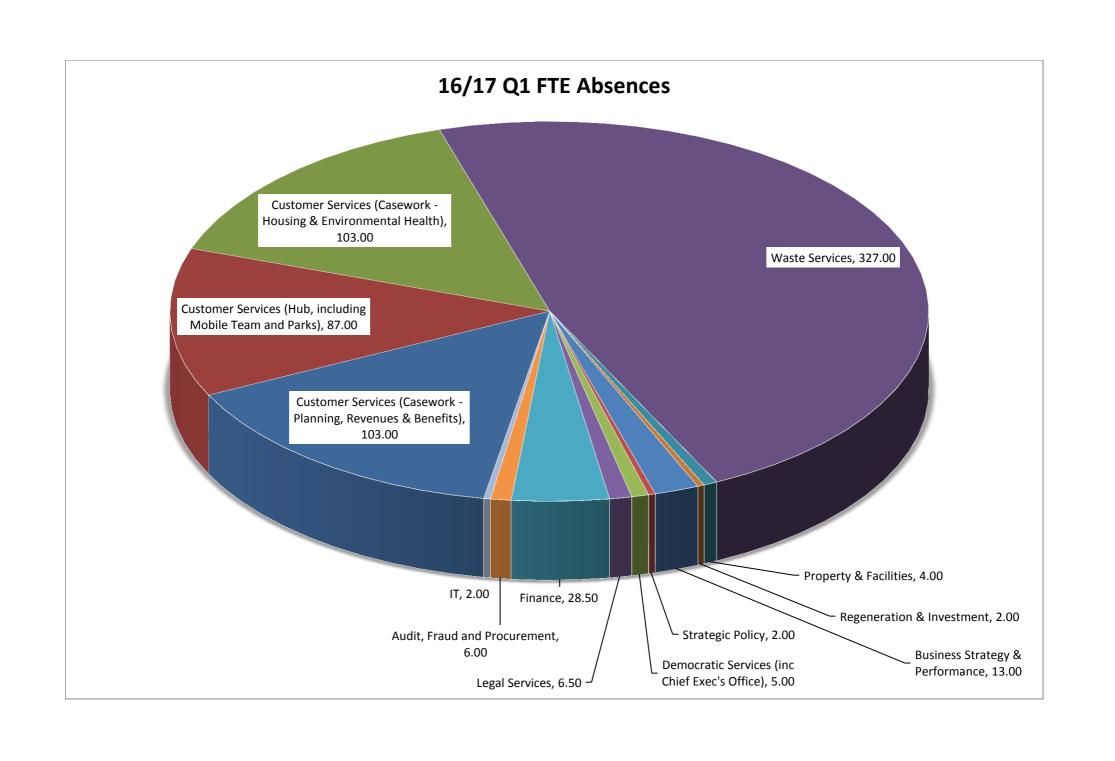

|                                              |          |          |          |          |          |          | 15/16 Q3 | 15/16 Q4 | 16/17 Q1 | 16/17 Q2 | 16/17 Q3 | 16/17 Q4 |
|----------------------------------------------|----------|----------|----------|----------|----------|----------|----------|----------|----------|----------|----------|----------|
|                                              | 15/16 Q3 | 15/16 Q4 | 16/17 Q1 | 16/17 Q2 | 16/17 Q3 | 16/17 Q4 | Days per |
| Dept                                         | Absences | Absences | Absences | Absences | Absences | Absences | FTE      | FTE      | FTE      | FTE      | FTE      | FTE      |
| Customer Services (Casework - Planning,      |          |          |          |          |          |          |          |          |          |          |          |          |
| Revenues & Benefits)                         | 78.00    | 63.82    | 167.5    | 103.00   |          |          | 1.64     | 1.24     | 3.0      | 1.8      | #DIV/0!  | #DIV/0!  |
| Customer Services (Hub, including Mobile     |          |          |          |          |          |          |          |          |          |          |          |          |
| Team and Parks)                              | 252.00   | 207.37   | 104      | 87.00    |          |          | 6.34     | 4.82     | 2.6      | 2.0      | #DIV/0!  | #DIV/0!  |
| Customer Services (Casework - Housing &      |          |          |          |          |          |          |          |          |          |          |          |          |
| Environmental Health)                        | 252.00   | 251.17   | 173      | 103.00   |          |          | 3.79     | 3.77     | 2.6      | 1.5      | #DIV/0!  | #DIV/0!  |
| Waste Services                               | 527.00   | 546.37   | 511      | 327.00   |          |          | 6.15     | 6.02     | 5.5      | 3.7      | #DIV/0!  | #DIV/0!  |
| Property & Facilities                        | 35.00    | 8.67     | 1        | 4.00     |          |          | 3.45     | 0.98     | 0.1      | 0.4      | #DIV/0!  | #DIV/0!  |
| Regeneration & Investment                    | 0.00     | 6.03     | 5.5      | 2.00     |          |          | 0.00     | 0.73     | 0.6      | 0.3      | #DIV/0!  | #DIV/0!  |
| Business Strategy & Performance              | 8.00     | 17.14    | 4        | 13.00    |          |          | 0.98     | 1.98     | 0.4      | 1.6      | #DIV/0!  | #DIV/0!  |
| Strategic Policy                             | 10.00    | 5.00     | 3        | 2.00     |          |          | 1.33     | 0.53     | 0.5      | 0.3      | #DIV/0!  | #DIV/0!  |
| Democratic Services (inc Chief Exec's Office | e 7.00   | 10.39    | 5        | 5.00     |          |          | 0.44     | 0.75     | 0.5      | 0.5      | #DIV/0!  | #DIV/0!  |
| Legal Services                               | 5.00     | 26.89    | 6        | 6.50     |          |          | 0.56     | 2.97     | 0.7      | 0.6      | #DIV/0!  | #DIV/0!  |
| Finance                                      | 5.00     | 32.31    | 21       | 28.50    |          |          | 0.30     | 2.10     | 1.4      | 1.8      | #DIV/0!  | #DIV/0!  |
| Audit, Fraud and Procurement                 | 0.00     | -        | 0        | 6.00     |          |          | 0.00     | 0.00     | 0.0      | 1.2      | #DIV/0!  | #DIV/0!  |
| IT                                           | 23.00    | 25.00    | 5        | 2.00     |          |          | 1.40     | 1.52     | 0.4      | 0.1      | #DIV/0!  | #DIV/0!  |
| Total                                        | 1202     | 1200.16  | 1006     | 689      | 0        | 0        | 3.57     | 3.46     | 3.0      | 2.0      | #DIV/0!  | #DIV/0!  |